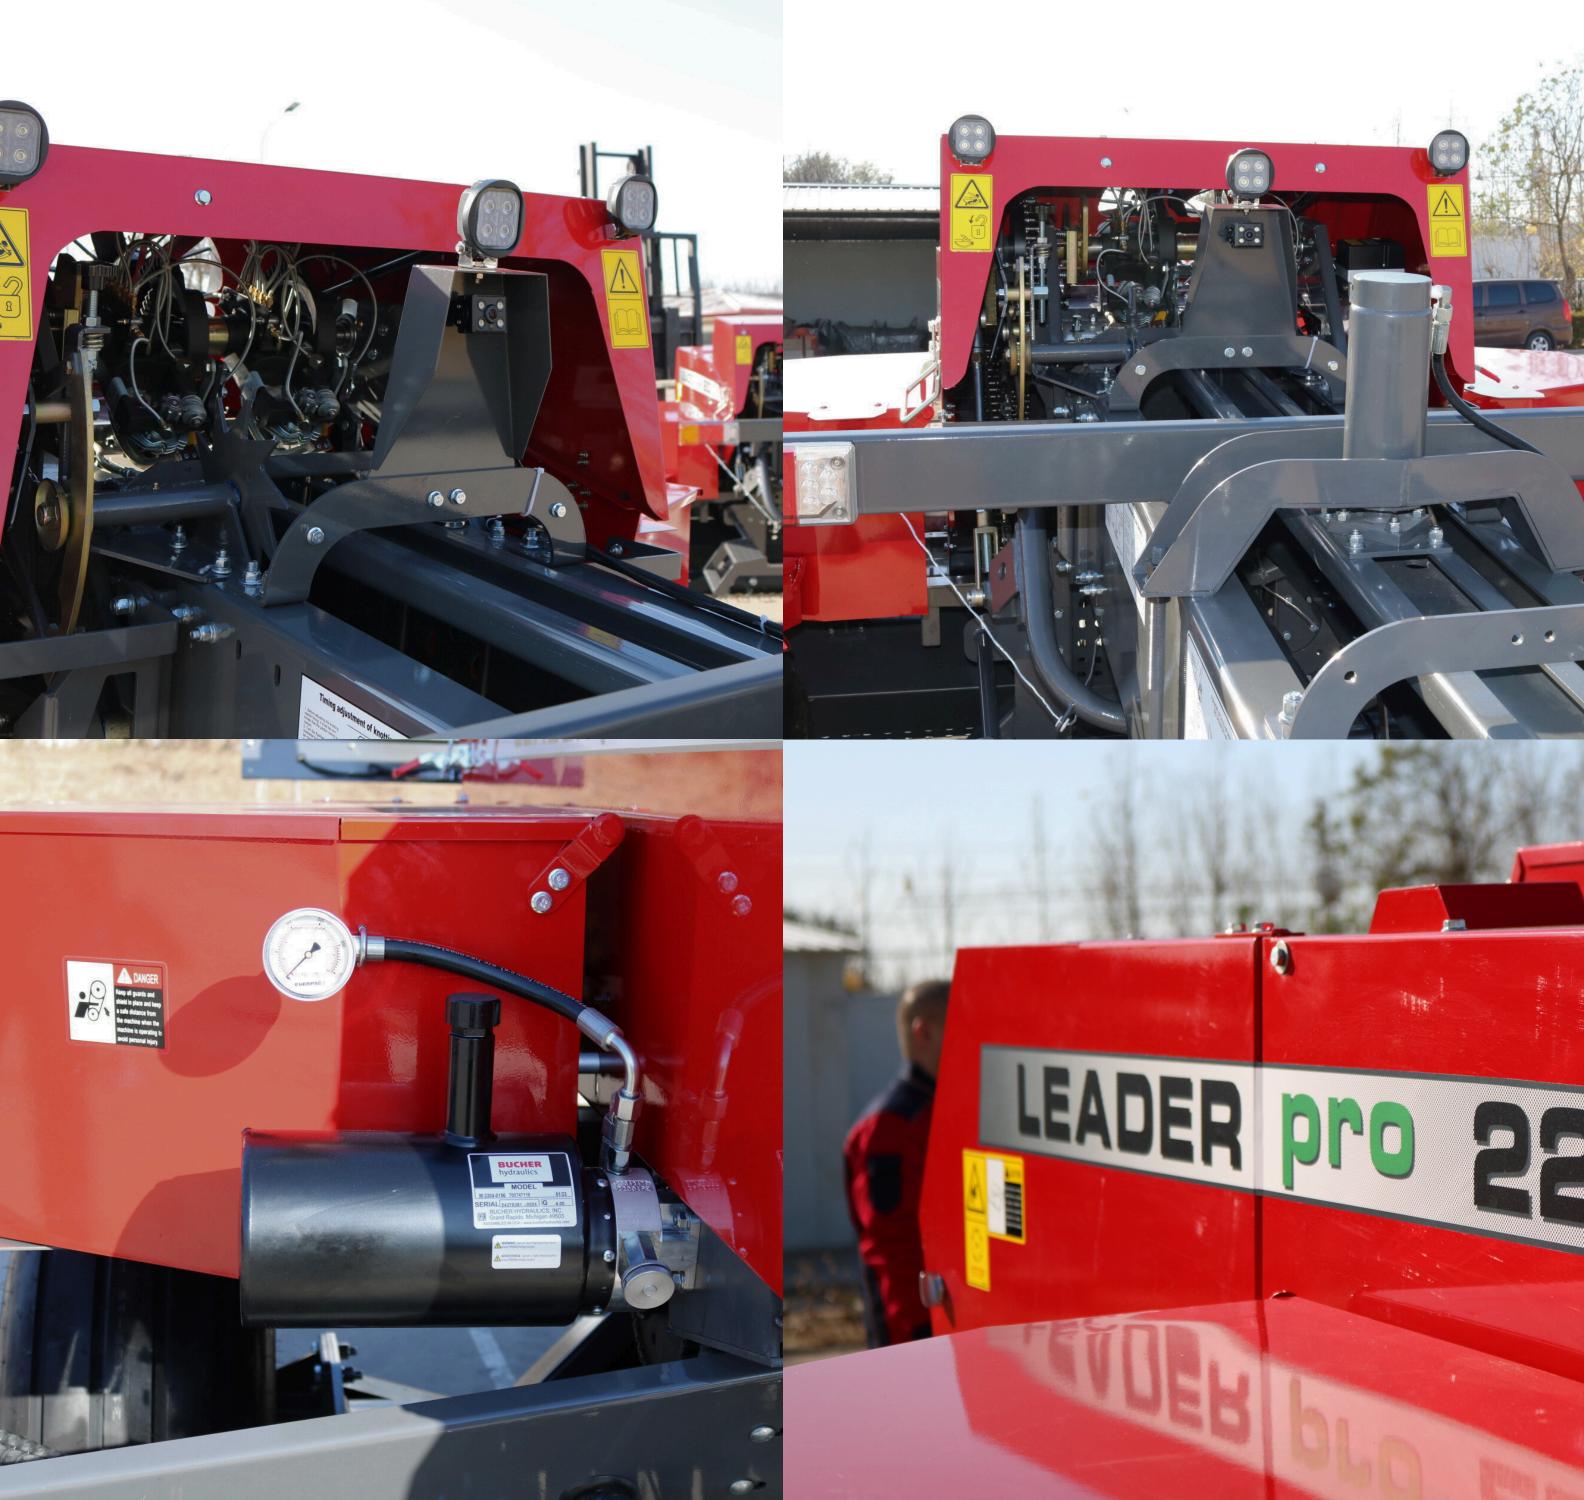

## LEADER PRO

- Balechamber: 46cmx36cm
- Extended bale chamber to 1.5m for high density
- Full hydraulic bale density
- Auto lube knotter system- Auto chain oilers
- 1.9m wide low profile pick up, 5 centre supported pick up bars, option of 2.2m pickup
- Full hydraulic pickup, pickup cylinders either side
- Double plunger bearings- 4 each side
- Rear LED road lighting- Knotter fan blower, German-made Rasspe knotters, rear toolboxes, full rear LED worklight package
- 10 ball twine capacity, baler is delivered with 2 balls of twine
- Flotation tyres
- Electronic bale counter, rear camera with in cab screen