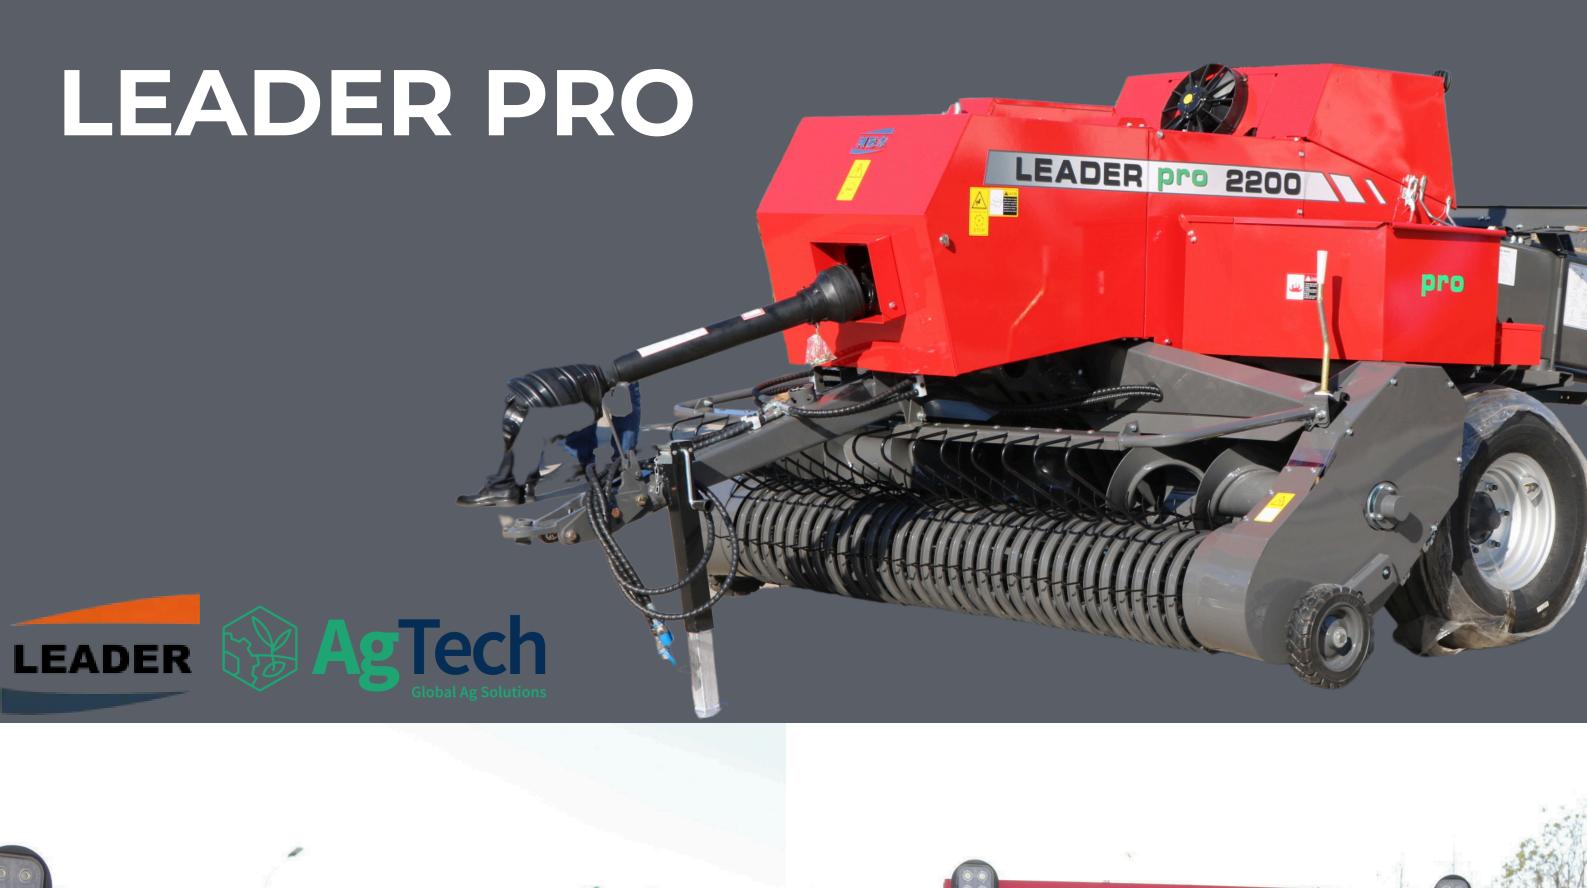

## LEADER PRO

- Balechamber: 46cmx36cm
- Extended bale chamber to 1.5m for high density
- Full hydraulic bale density
- Auto lube knotter system- Auto chain oilers
- 1.9m wide low profile pick up, 5 centre supported pick up bars, option of 2.2m pickup
- Full hydraulic pickup, pickup cylinders either side
- Double plunger bearings- 4 each side
- Rear LED road lighting- Knotter fan blower, German-made Rasspe knotters, rear toolboxes, full rear LED worklight package
- 10 ball twine capacity, baler is delivered with 2 balls of twine
- Flotation tyres
- Electronic bale counter, rear camera with in cab screen