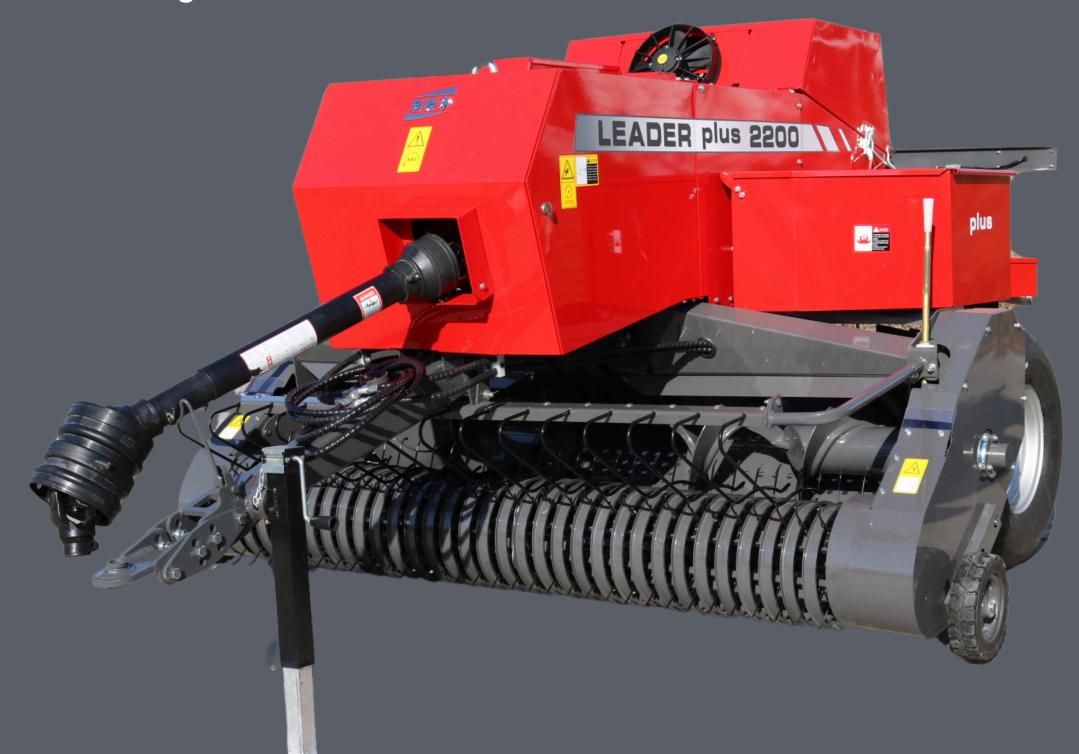

## LEADER PLUS

- Balechamber: 46cmx36cm
- Extended bale chamber to 1.5m for high density
- Auto lube knotter system- Auto chain oilers
- 1.9m wide low profile pick up, 5 centre supported pick up bars, option of 2.2m pickup
- Double plunger bearings- 4 each side
- Rear LED road lighting- Knotter fan blower, German-made Rasspe knotters, rear toolboxes
- Manual pickup, manual bale density adjustment
- 10 ball twine capacity, baler is delivered with 2 balls of twine
- Flotation tyres
- One year factory warranty