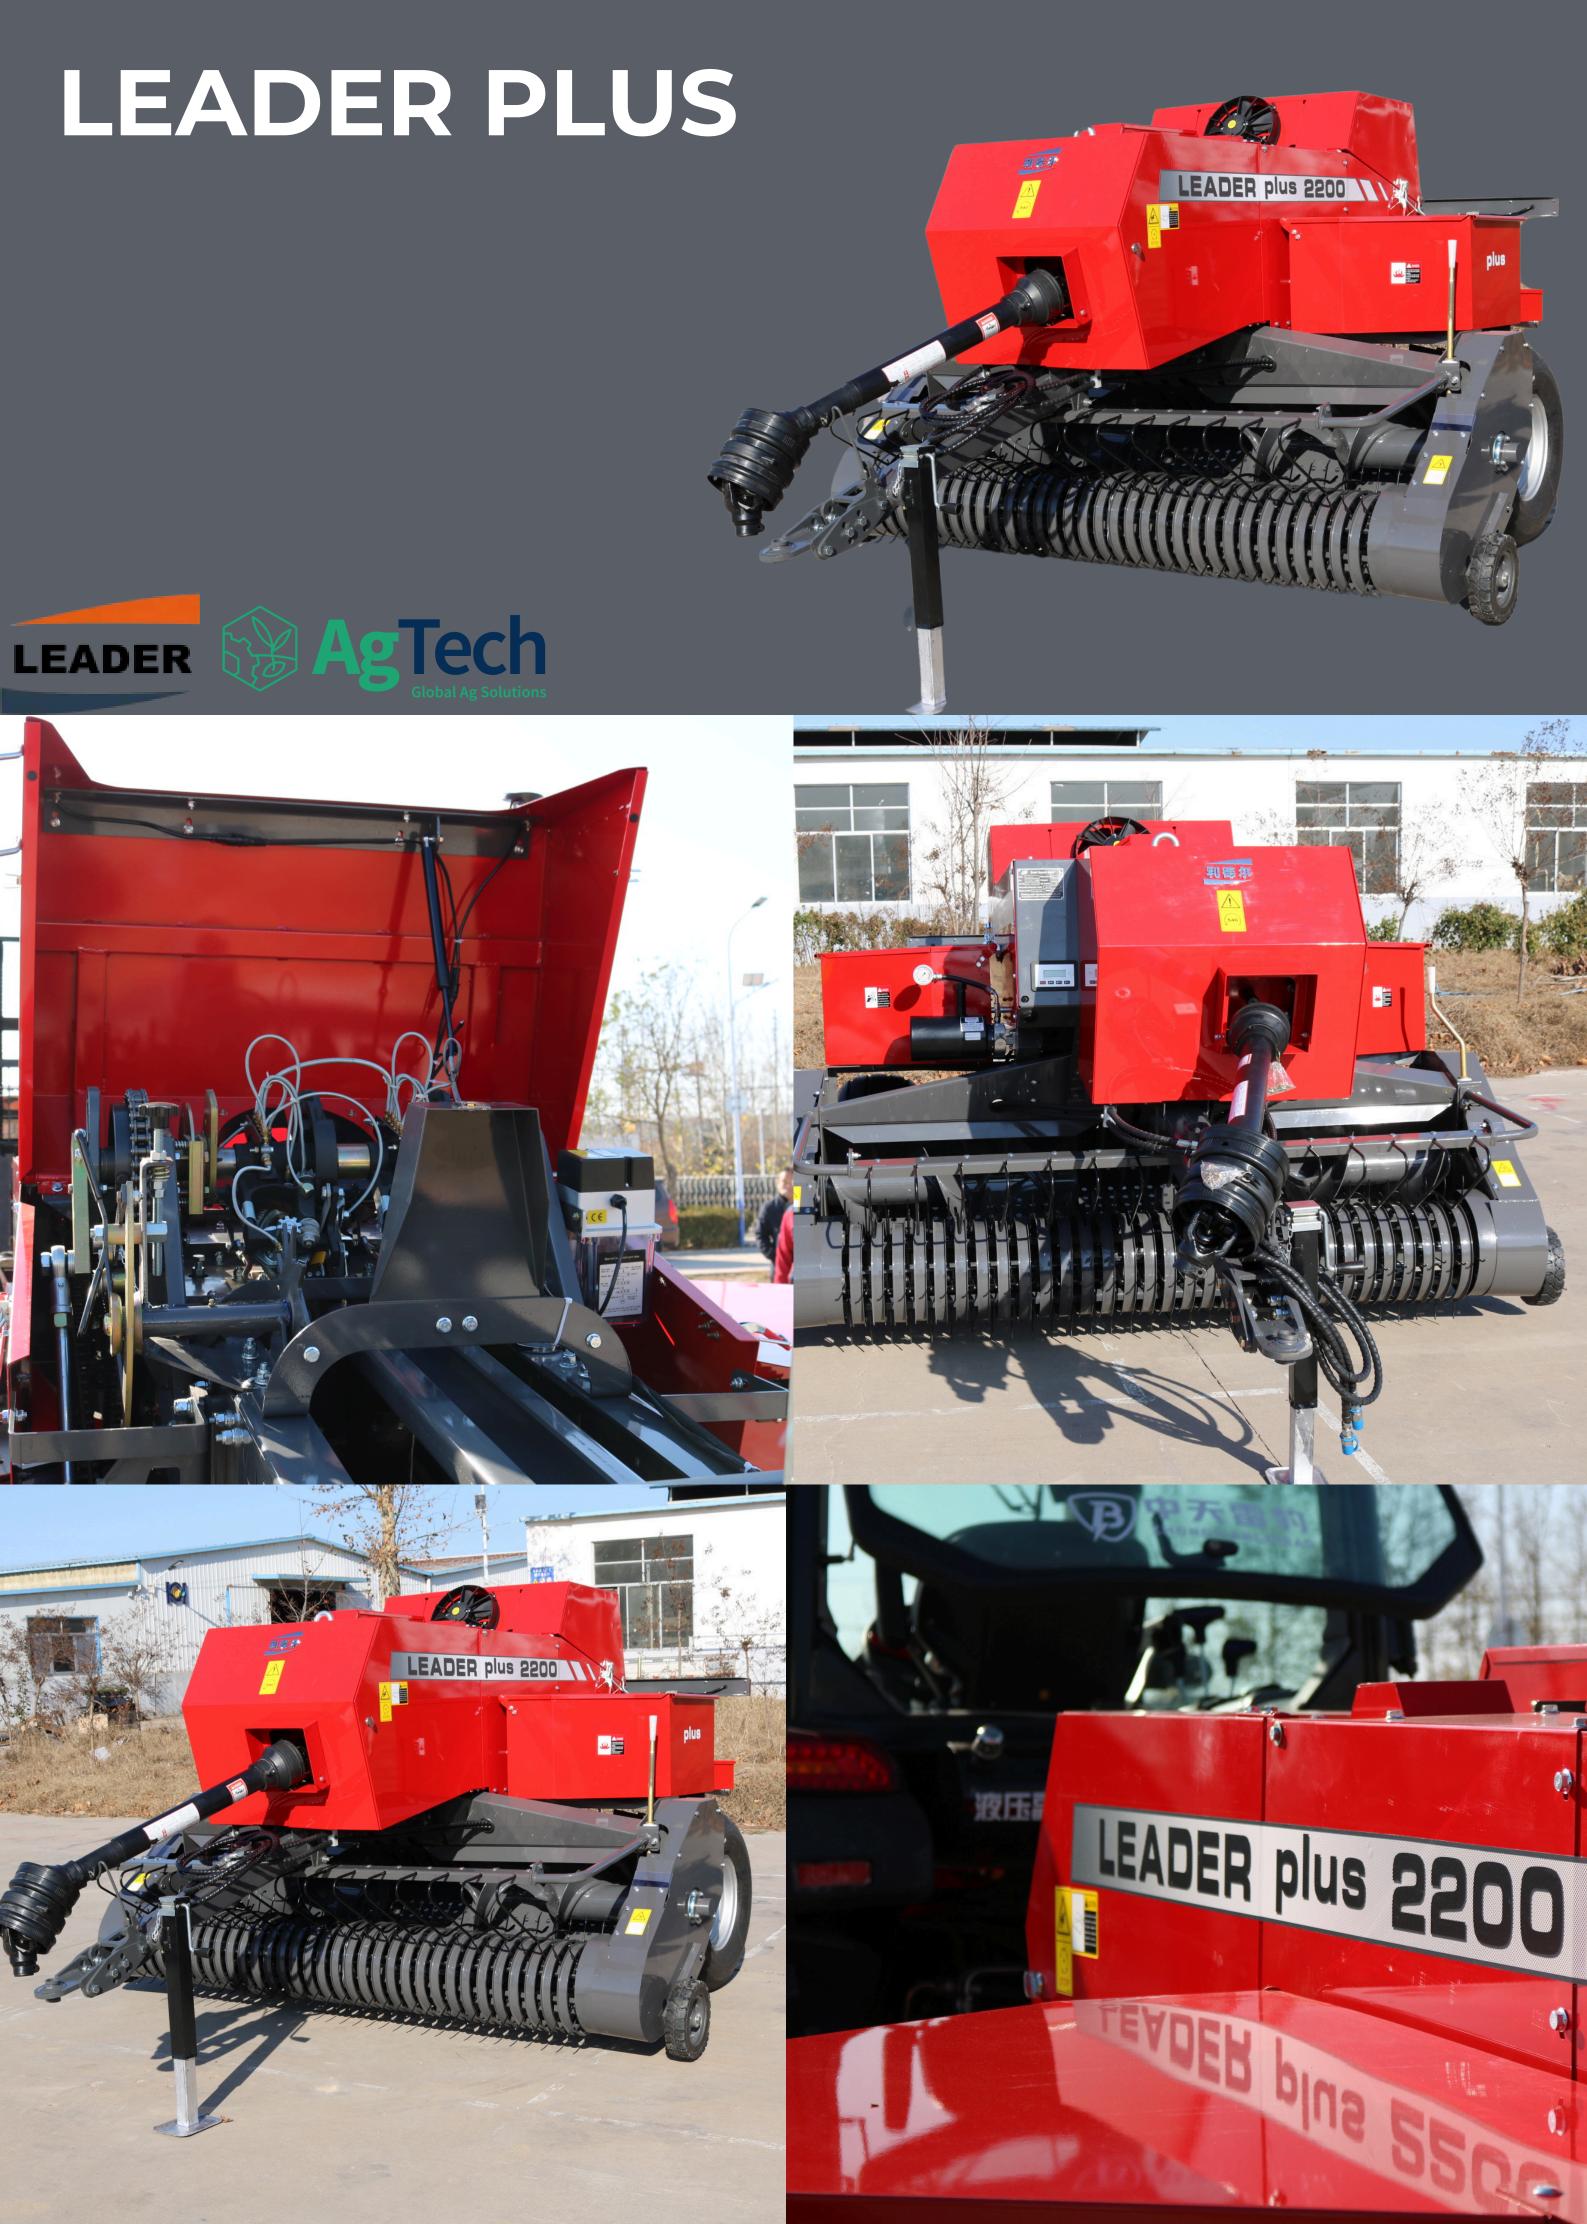

## LEADER PLUS

- Balechamber: 46cmx36cm
- Extended bale chamber to 1.5m for high density
- Auto lube knotter system- Auto chain oilers
- 1.9m wide low profile pick up, 5 centre supported pick up bars, option of 2.2m pickup
- Double plunger bearings- 4 each side
- Rear LED road lighting- Knotter fan blower, German-made Rasspe knotters, rear toolboxes
- Manual pickup, manual bale density adjustment
- 10 ball twine capacity, baler is delivered with 2 balls of twine
- Flotation tyres
- One year factory warranty